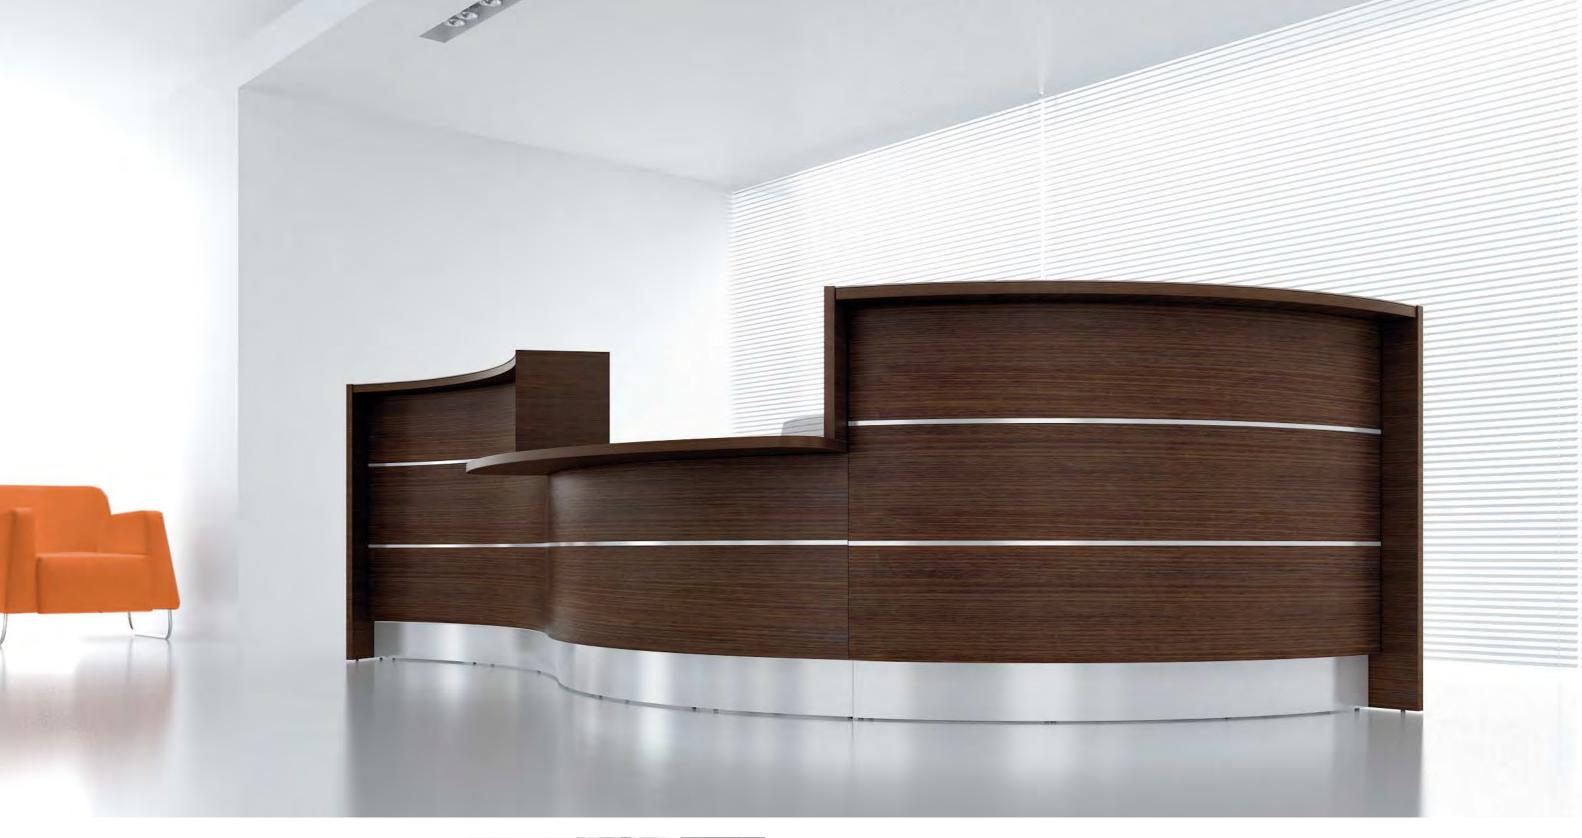

The body of the counter includes hidden **table** with enough space for a computer or handy shelves for files and a wide working a printer.

The **high gloss HPL front** of VALDE is available in **six finishes** – **red, orange**, **desks** reveal the **intensity of the colour**. **green, white, oak** and **chestnut.** With

Cool light perfectly harmonizes with the chestnut finish and emphasizes the hue of the colored front.

Let us pay attention to the reception desk with cation easier and works perfectly in customer the lowered desk top which makes communi- service bureaus.