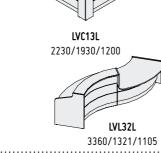

Ovo is a multifunctional reception desk dedi- computer stand and the vertical shelf for files cated to small rooms or customer service bu- and documents. Apart from ergonomics the reaus. Due to a **lowered desk top** it is easy to Ovo reception desk offers an interesting form communicate with a client in a sitting position. connecting a white oval of the desk top with The common part of the desk top allows a dark rectangle of the body and the frontal to deal with documents easily and provides part of furniture produced in two optional trouble-free communication. The lifted part colors - cocoa and chestnut. of the reception desk includes a **hidden** 











0\0













TAC03F



**A**: 31/34/67 **B**:31/34/67 **C**:31/34/67 **D:** 31/34/72/73/74/82 F:31/34/67





2888/1380/1105













A: 67 B: 67 C: 67 D: 15



LZ046 2200/880/1146



LZ055 4200/1180/1146



LZ064 2780/2600/1146



**B**: 67 **C**: 67 **D**: 72/73/74/82



2000/434/1129

**B**: 67 **C**: 67 **D**: 73/103-WHITE STRUCTURE



2000/434/1129



A: 67 B: 67 C: 67 D: 67



LZE10 1150/680/1200





**CABINETS** 



802/432/1833

\* storages with HPL front



A5404H\* 802/432/1833



A3104H\*/A3104HG\*\* 802/432/1129



A3404H\*/A3404HG\*\* 802/432/1129



A2104H\*/A2104HG\*\* 802/432/777



**A:** 34/67 **B:** 34/67 **C:** 34/67 **D:** 72/73/74/82



2100/800/1100







LC 23 W/D/H

C Body/Sides **D** Straight front F Cube / foot

D A3104H\* W W/D/H

\*\* storages with HPL front and glass top

The partner (co-organiser) is IKER a producer of modern upholstery furniture, chairs and lighting. The foll