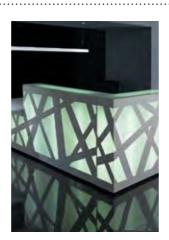

VALDE 12-25

**0V0** 

CABINETS 29

Led lighting steered with a **remote control** allows to light the counter in accordance with allows to regulate **the intensity and the color** the selected program with **monotonous of light** automatically. Pressing one button changes the color of the reception desk and

Due to a wide range of available elements the shape of the Valde reception desk can be configured in various forms – from a circle through an arch to angular and simple blocks. It allows to arrange even small reception rooms without any problems.

The body of the counter includes hidden **table** with enough space for a computer or handy shelves for files and a wide working a printer.

The **high gloss HPL front** of VALDE is available in **six finishes** – **red, orange**, **desks** reveal the **intensity of the colour**. **green, white, oak** and **chestnut.** With

Cool light perfectly harmonizes with the chestnut finish and emphasizes the hue of the colored front.

Let us pay attention to the reception desk with cation easier and works perfectly in customer the lowered desk top which makes communi- service bureaus.