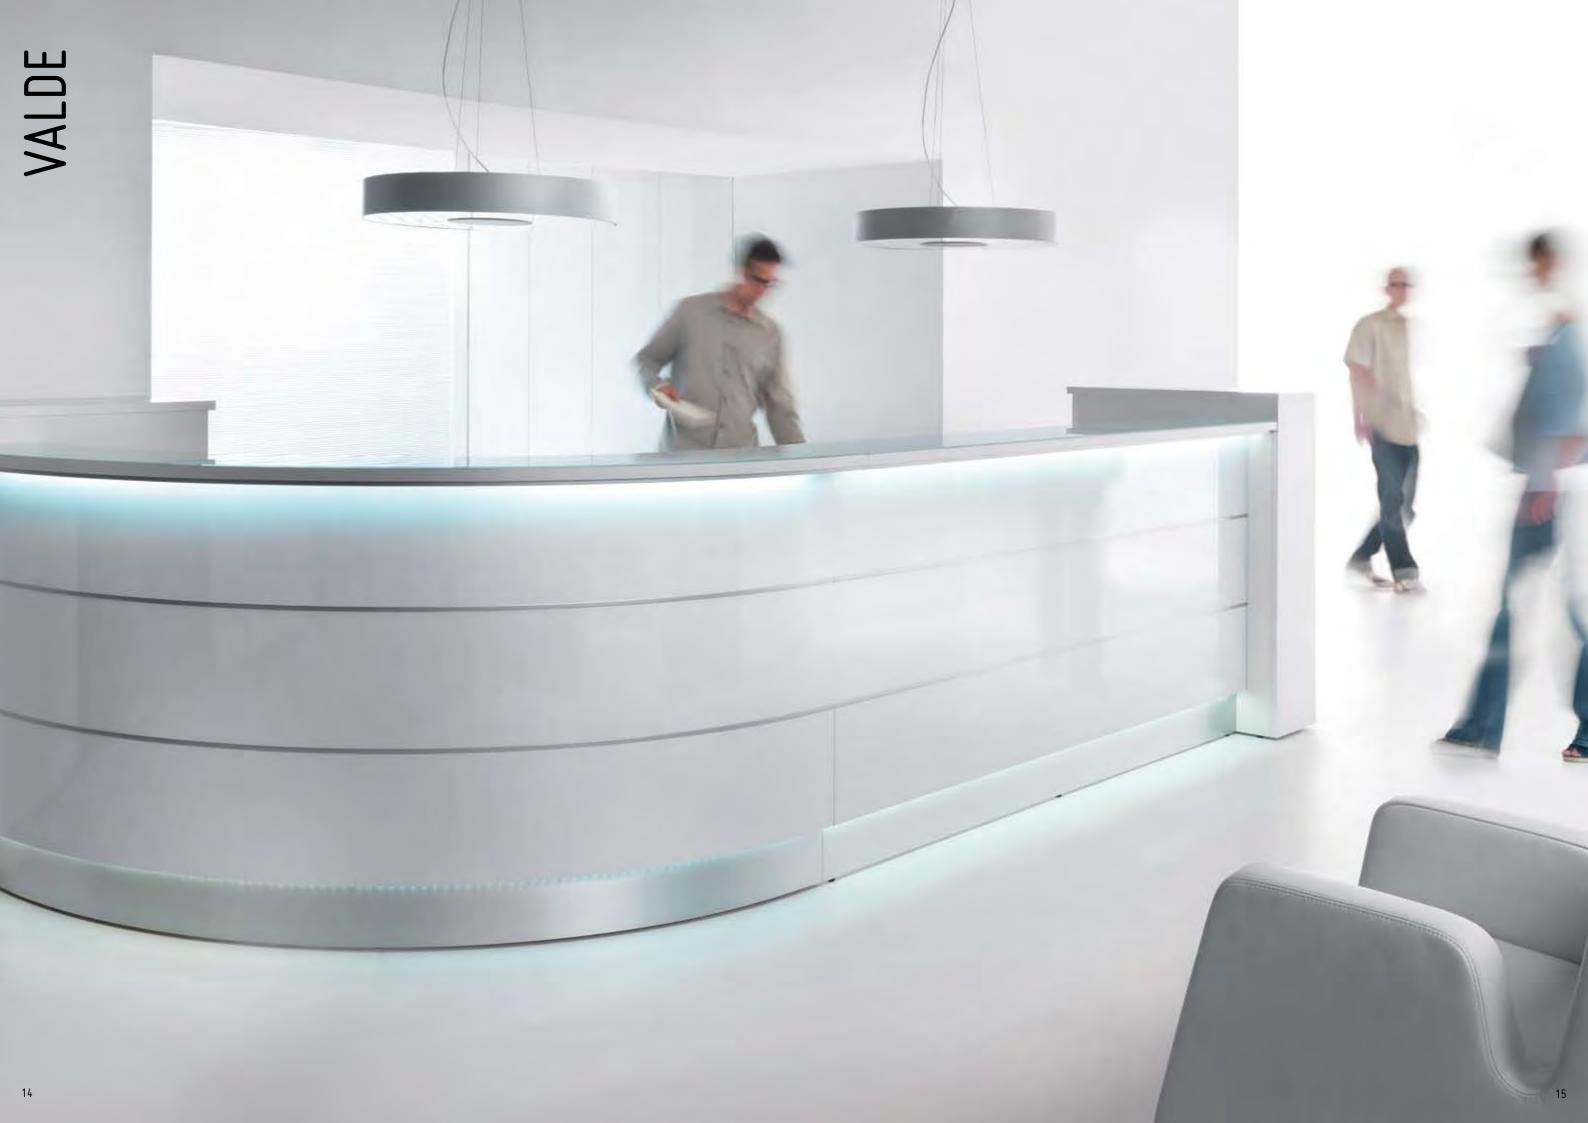

Due to a wide range of available elements the shape of the Valde reception desk can be configured in various forms – from a circle through an arch to angular and simple blocks. It allows to arrange even small reception rooms without any problems.