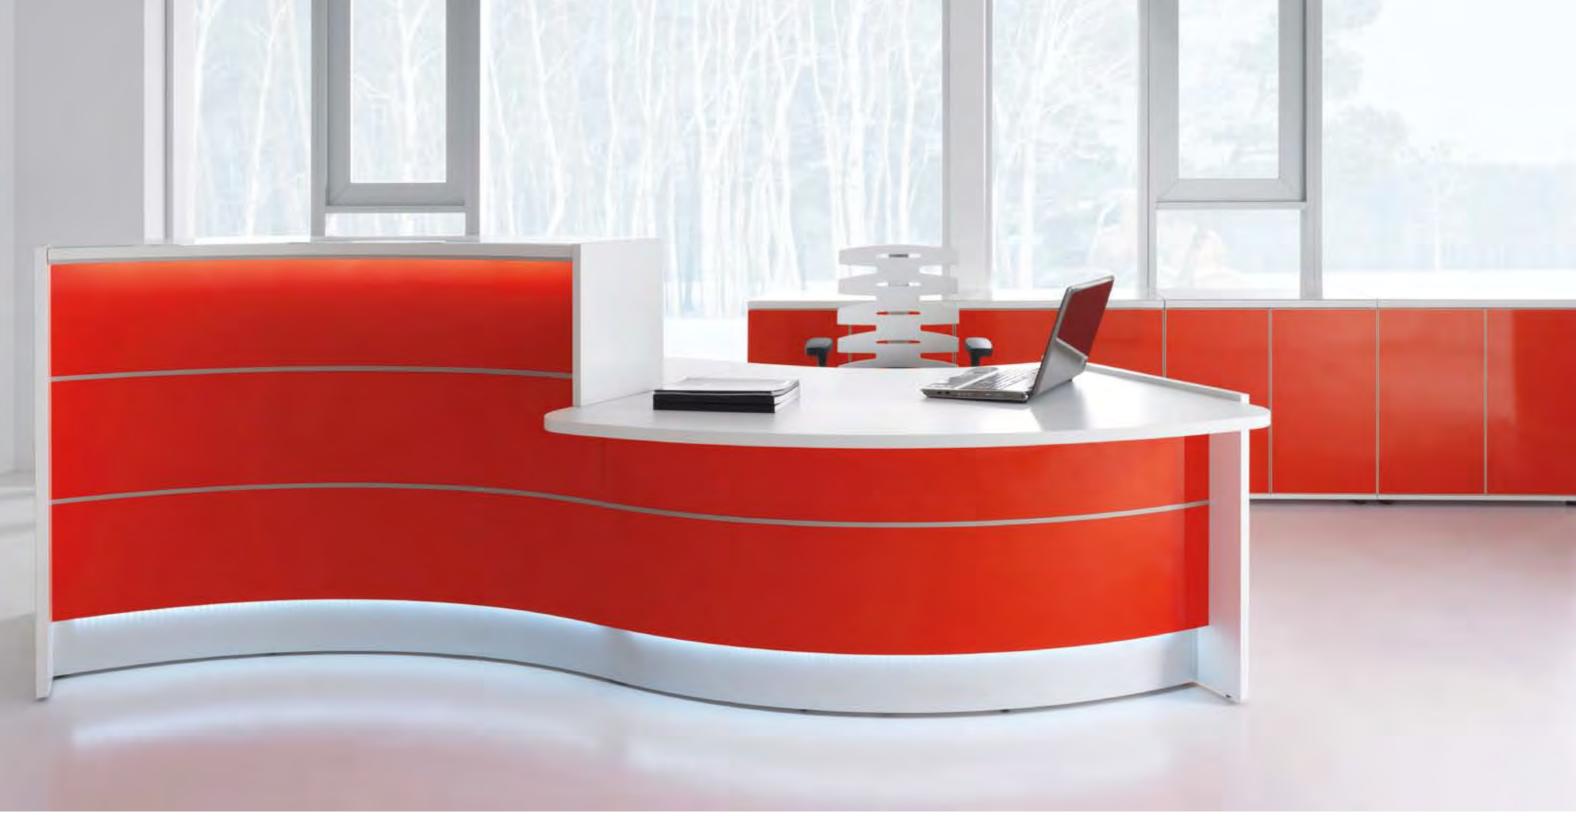

VALDE 12-25

**0V0** 

CABINETS 29

Led lighting steered with a **remote control** allows to light the counter in accordance with allows to regulate **the intensity and the color** the selected program with **monotonous of light** automatically. Pressing one button changes the color of the reception desk and

Due to a wide range of available elements the shape of the Valde reception desk can be configured in various forms – from a circle through an arch to angular and simple blocks. It allows to arrange even small reception rooms without any problems.

The body of the counter includes hidden **table** with enough space for a computer or handy shelves for files and a wide working a printer.

The **high gloss HPL front** of VALDE is available in **six finishes** – **red, orange**, **desks** reveal the **intensity of the colour**. **green, white, oak** and **chestnut.** With