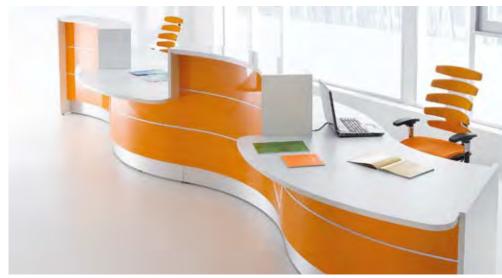

Due to a wide range of available elements the shape of the Valde reception desk can be configured in various forms – from a circle through an arch to angular and simple blocks. It allows to arrange even small reception rooms without any problems.

The body of the counter includes hidden **table** with enough space for a computer or handy shelves for files and a wide working a printer.

The **high gloss HPL front** of VALDE is available in **six finishes** – **red, orange**, **desks** reveal the **intensity of the colour**. **green, white, oak** and **chestnut.** With