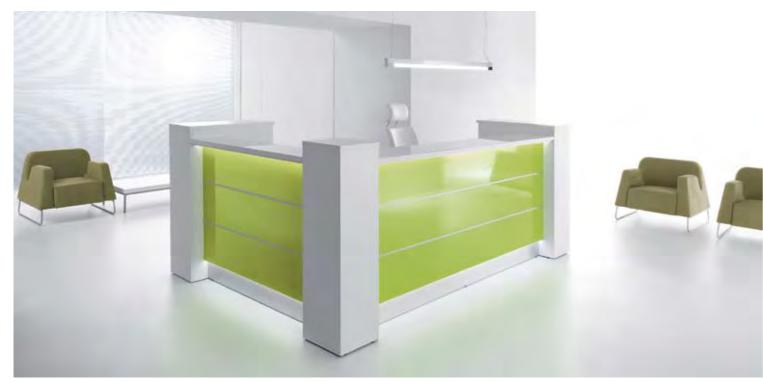

Ovo is a multifunctional reception desk dedi- computer stand and the vertical shelf for files cated to small rooms or customer service bu- and documents. Apart from ergonomics the reaus. Due to a **lowered desk top** it is easy to Ovo reception desk offers an interesting form communicate with a client in a sitting position. connecting a white oval of the desk top with The common part of the desk top allows a dark rectangle of the body and the frontal to deal with documents easily and provides part of furniture produced in two optional trouble-free communication. The lifted part colors - cocoa and chestnut. of the reception desk includes a **hidden** 