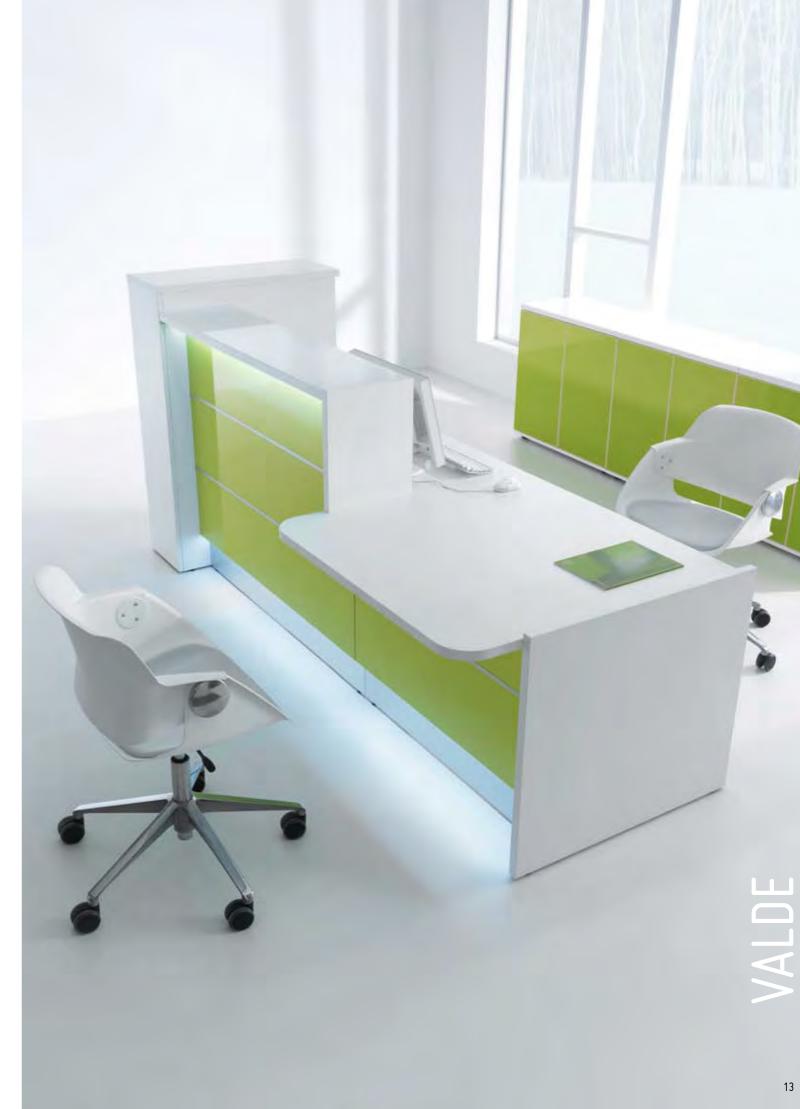

Due to a wide range of available elements the shape of the Valde reception desk can be configured in various forms – from a circle through an arch to angular and simple blocks. It allows to arrange even small reception rooms without any problems.

The body of the counter includes hidden **table** with enough space for a computer or handy shelves for files and a wide working a printer.

The **high gloss HPL front** of VALDE is available in **six finishes** – **red, orange**, **desks** reveal the **intensity of the colour**. **green, white, oak** and **chestnut.** With