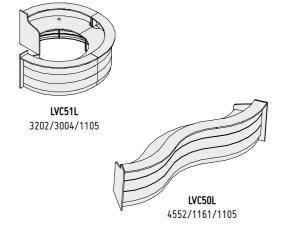

Due to a wide range of available elements the shape of the Valde reception desk can be configured in various forms – from a circle through an arch to angular and simple blocks. It allows to arrange even small reception rooms without any problems.