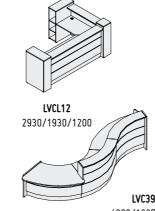

Due to a wide range of available elements the shape of the Valde reception desk can be configured in various forms – from a circle through an arch to angular and simple blocks. It allows to arrange even small reception rooms without any problems.