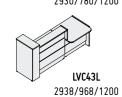

enough space for essenand **orange** create the front of the counter. tial devices and stationery.





Ovo is a multifunctional reception desk dedi- computer stand and the vertical shelf for files cated to small rooms or customer service bu- and documents. Apart from ergonomics the reaus. Due to a **lowered desk top** it is easy to Ovo reception desk offers an interesting form communicate with a client in a sitting position. connecting a white oval of the desk top with The common part of the desk top allows a dark rectangle of the body and the frontal to deal with documents easily and provides part of furniture produced in two optional trouble-free communication. The lifted part colors - cocoa and chestnut. of the reception desk includes a **hidden** 











0\0













TAC03F



**A**: 31/34/67 **B**:31/34/67 **C**:31/34/67 **D:** 31/34/72/73/74/82 F:31/34/67





2888/1380/1105













A: 67 B: 67 C: 67 D: 15



LZ046 2200/880/1146



LZ055 4200/1180/1146



LZ064 2780/2600/1146



**B**: 67 **C**: 67 **D**: 72/73/74/82



2000/434/1129

**B**: 67 **C**: 67 **D**: 73/103-WHITE STRUCTURE



2000/434/1129



A: 67 B: 67 C: 67 D: 67



LZE10 1150/680/1200





**CABINETS** 



802/432/1833

\* storages with HPL front



A5404H\* 802/432/1833



A3104H\*/A3104HG\*\* 802/432/1129



A3404H\*/A3404HG\*\* 802/432/1129



A2104H\*/A2104HG\*\* 802/432/777



**A:** 34/67 **B:** 34/67 **C:** 34/67 **D:** 72/73/74/82



2100/800/1100







LC 23 W/D/H

C Body/Sides **D** Straight front F Cube / foot

D A3104H\* W W/D/H

\*\* storages with HPL front and glass top

Th