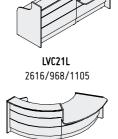

stationery.





Ovo is a multifunctional reception desk dedi- computer stand and the vertical shelf for files cated to small rooms or customer service bu- and documents. Apart from ergonomics the reaus. Due to a **lowered desk top** it is easy to Ovo reception desk offers an interesting form communicate with a client in a sitting position. connecting a white oval of the desk top with The common part of the desk top allows a dark rectangle of the body and the frontal to deal with documents easily and provides part of furniture produced in two optional trouble-free communication. The lifted part colors - cocoa and chestnut. of the reception desk includes a **hidden** 











0\0













TAC03F



**A**: 31/34/67 **B**:31/34/67 **C**:31/34/67 **D:** 31/34/72/73/74/82 F:31/34/67





2888/1380/1105













A: 67 B: 67 C: 67 D: 15



LZ046 2200/880/1146



LZ055 4200/1180/1146



LZ064 2780/2600/1146



**B**: 67 **C**: 67 **D**: 72/73/74/82



2000/434/1129

**B**: 67 **C**: 67 **D**: 73/103-WHITE STRUCTURE



2000/434/1129



A: 67 B: 67 C: 67 D: 67



LZE10 1150/680/1200





**CABINETS** 



802/432/1833

\* storages with HPL front



A5404H\* 802/432/1833



A3104H\*/A3104HG\*\* 802/432/1129



A3404H\*/A3404HG\*\* 802/432/1129



A2104H\*/A2104HG\*\* 802/432/777



**A:** 34/67 **B:** 34/67 **C:** 34/67 **D:** 72/73/74/82



2100/800/1100







LC 23 W/D/H

C Body/Sides **D** Straight front F Cube / foot

D A3104H\* W W/D/H

\*\* storages with HPL front and glass top

The partner (co-organiser) is IKER a producer of modern upholstery furniture, chairs and