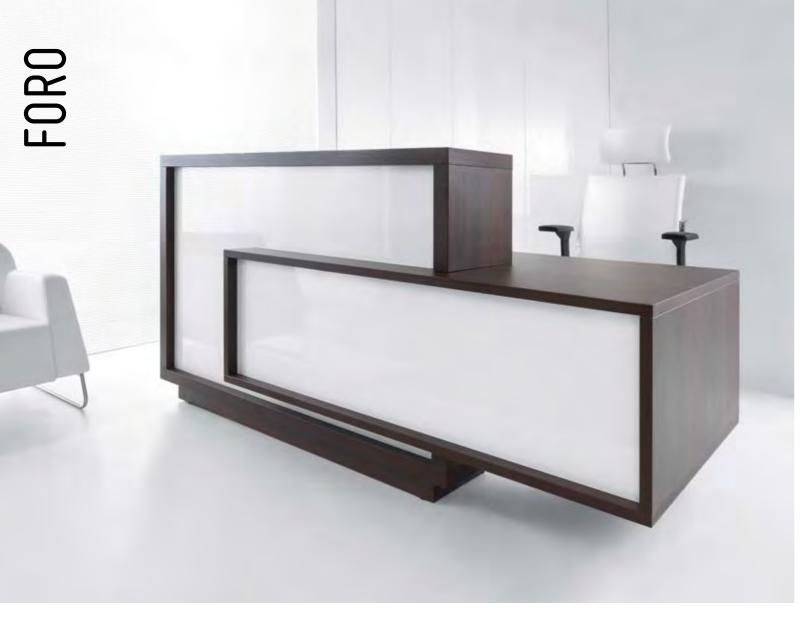

Three rectangular elements link the straight reception counter ZEN in a particular way. The modules equipped with LED-lighting add delicacy and improve the working conditions in the

Unique, **cubist shape** of the reception desk makes the character of the room very expressive. Two overlapping rectangles available or chestnut. Not so big body of Foro is extremein four color variants - white, green, red ly capacious and offers enough space for essenand **orange** create the front of the counter. tial devices and stationery.