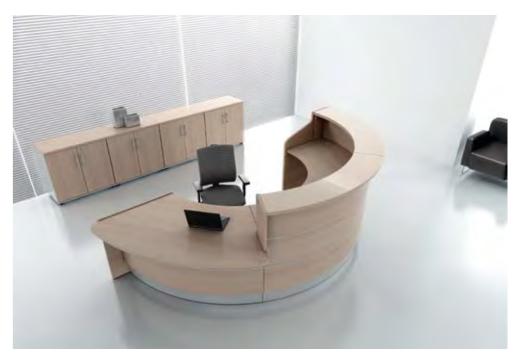

Due to a wide range of available elements the shape of the Valde reception desk can be configured in various forms – from a circle through an arch to angular and simple blocks. It allows to arrange even small reception rooms without any problems.

The body of the counter includes hidden **table** with enough space for a computer or handy shelves for files and a wide working a printer.

The **high gloss HPL front** of VALDE is available in **six finishes** – **red, orange**, **desks** reveal the **intensity of the colour**. **green, white, oak** and **chestnut.** With