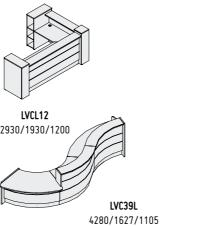

Due to a wide range of available elements the shape of the Valde reception desk can be configured in various forms – from a circle through an arch to angular and simple blocks. It allows to arrange even small reception rooms without any problems.