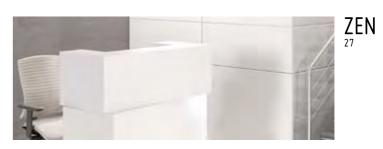

Three rectangular elements link the straight reception counter ZEN in a particular way. The modules equipped with LED-lighting add delicacy and improve the working conditions in the

Unique, **cubist shape** of the reception desk makes the character of the room very expressive. Two overlapping rectangles available or chestnut. Not so big body of Foro is extremein four color variants - white, green, red ly capacious and offers enough space for essenand **orange** create the front of the counter. tial devices and stationery.