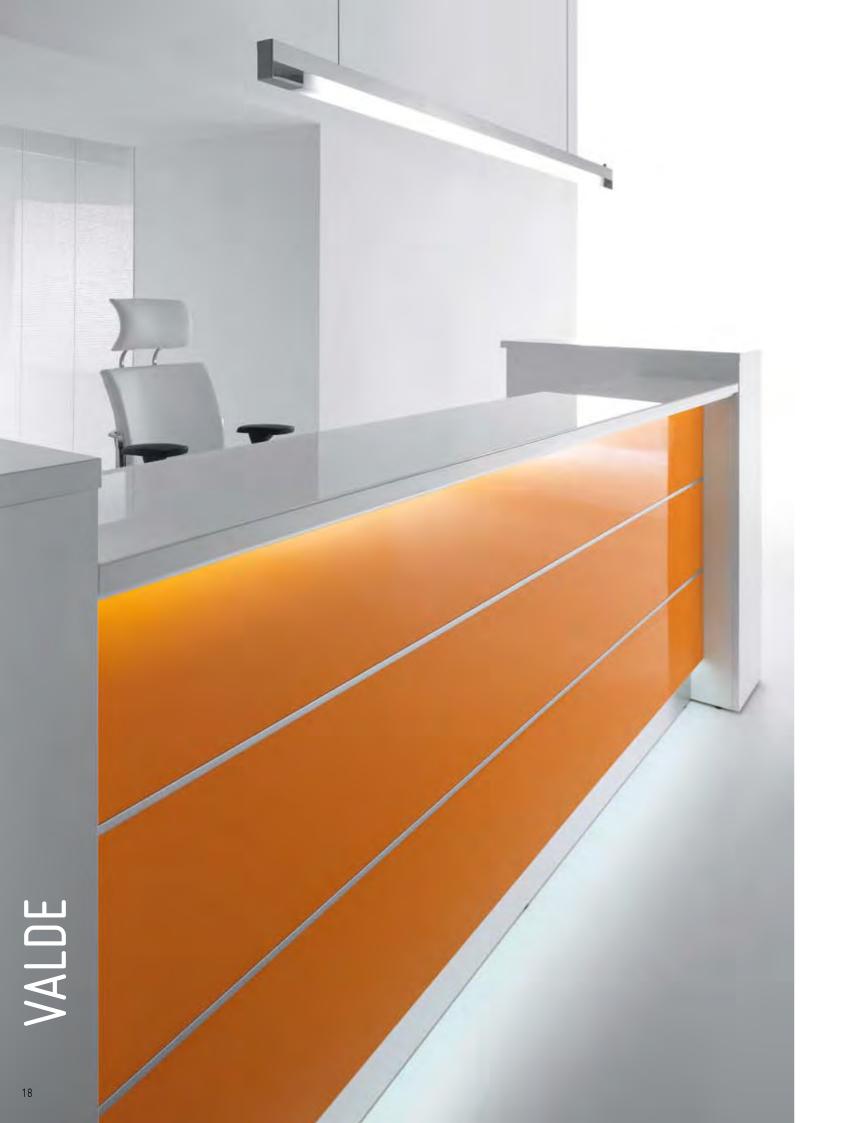

The body of the counter includes hidden **table** with enough space for a computer or handy shelves for files and a wide working a printer.

The **high gloss HPL front** of VALDE is available in **six finishes** – **red, orange**, **desks** reveal the **intensity of the colour**. **green, white, oak** and **chestnut.** With

Cool light perfectly harmonizes with the chestnut finish and emphasizes the hue of the colored front.

Let us pay attention to the reception desk with cation easier and works perfectly in customer the lowered desk top which makes communi- service bureaus.