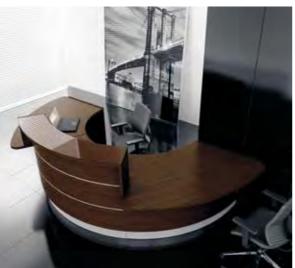

Three rectangular elements link the straight reception counter ZEN in a particular way. The modules equipped with LED-lighting add delicacy and improve the working conditions in the

Unique, **cubist shape** of the reception desk makes the character of the room very expressive. Two overlapping rectangles available or chestnut. Not so big body of Foro is extremein four color variants - white, green, red ly capacious and offers enough space for essenand **orange** create the front of the counter. tial devices and stationery.