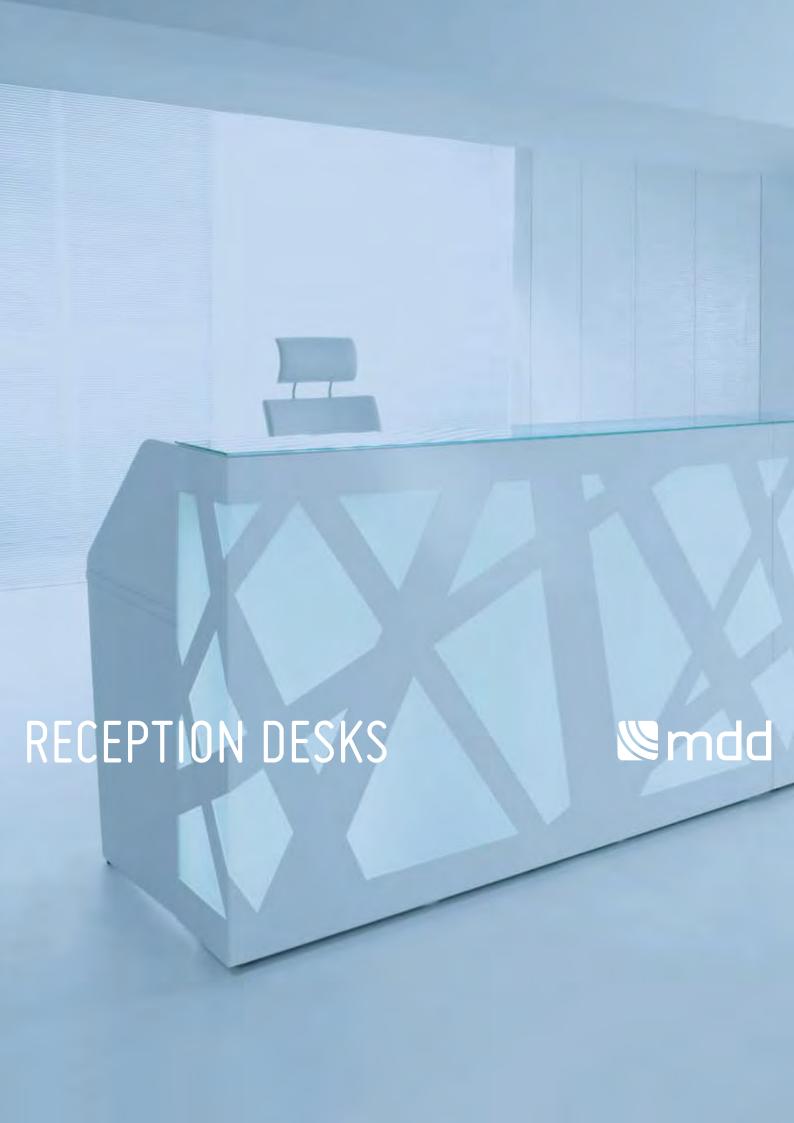

VALDE 12-25

**0V0** 

CABINETS 29

Led lighting steered with a **remote control** allows to light the counter in accordance with allows to regulate **the intensity and the color** the selected program with **monotonous of light** automatically. Pressing one button changes the color of the reception desk and