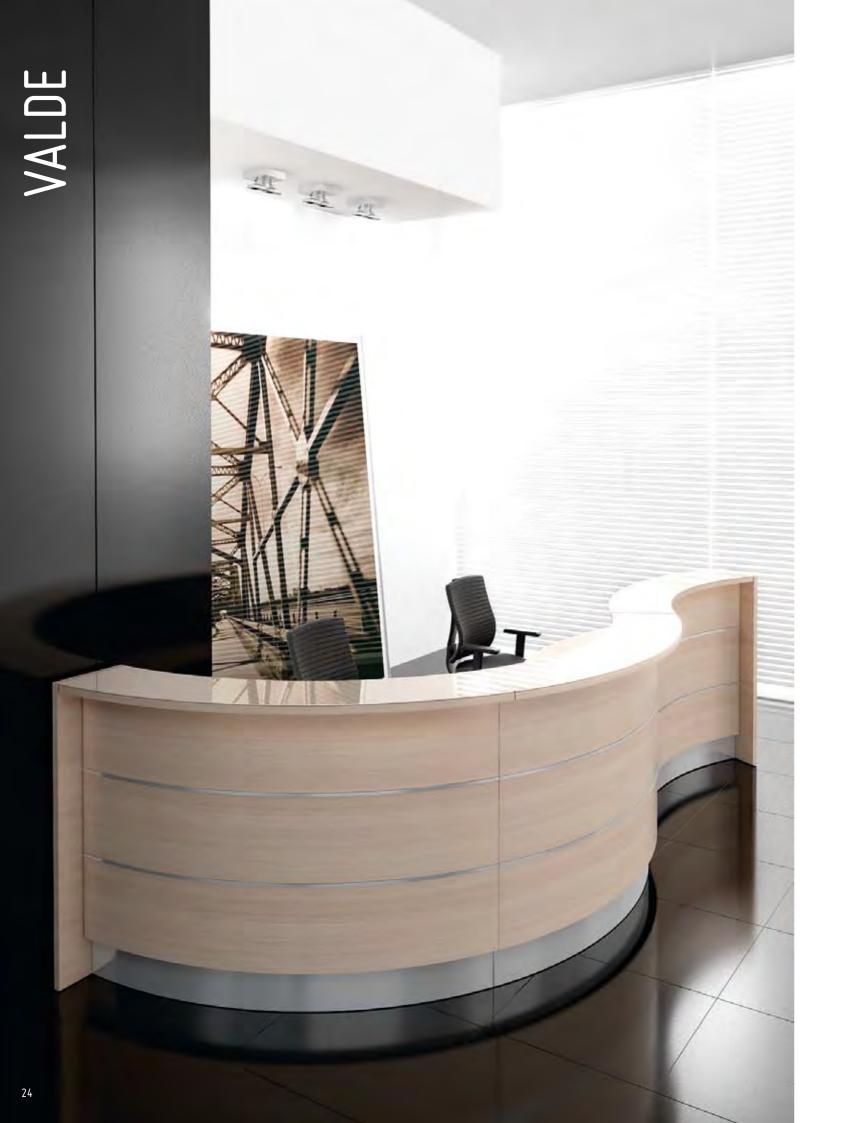

Due to a wide range of available elements the shape of the Valde reception desk can be configured in various forms – from a circle through an arch to angular and simple blocks. It allows to arrange even small reception rooms without any problems.

The body of the counter includes hidden **table** with enough space for a computer or handy shelves for files and a wide working a printer.

The **high gloss HPL front** of VALDE is available in **six finishes** – **red, orange**, **desks** reveal the **intensity of the colour**. **green, white, oak** and **chestnut.** With

Cool light perfectly harmonizes with the chestnut finish and emphasizes the hue of the colored front.

Let us pay attention to the reception desk with cation easier and works perfectly in customer the lowered desk top which makes communi- service bureaus.