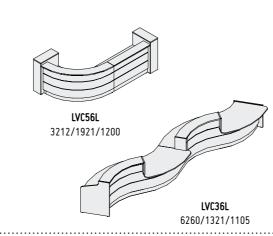

Due to a wide range of available elements the shape of the Valde reception desk can be configured in various forms – from a circle through an arch to angular and simple blocks. It allows to arrange even small reception rooms without any problems.