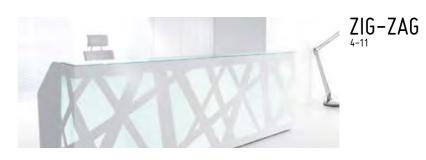

VALDE 12-25







**0V0** 



CABINETS 29











Led lighting steered with a **remote control** allows to light the counter in accordance with allows to regulate **the intensity and the color** the selected program with **monotonous of light** automatically. Pressing one button changes the color of the reception desk and

















Due to a wide range of available elements the shape of the Valde reception desk can be configured in various forms – from a circle through an arch to angular and simple blocks. It allows to arrange even small reception rooms without any problems.







The body of the counter includes hidden **table** with enough space for a computer or handy shelves for files and a wide working a printer.



The **high gloss HPL front** of VALDE is available in