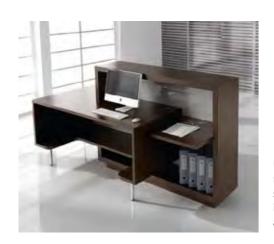

The body of the counter includes hidden **table** with enough space for a computer or handy shelves for files and a wide working a printer.

The **high gloss HPL front** of VALDE is available in **six finishes** – **red, orange**, **desks** reveal the **intensity of the colour**. **green, white, oak** and **chestnut.** With