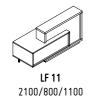

2100/800/1100

LC 23 W/D/H

C Body/Sides **D** Straight front F Cube / foot

D A3104H\* W W/D/H

\*\* storages with HPL front and glass top

The partner (co-organiser) is IKER a producer of modern upholstery furniture, chairs and lighting. The followings pieces of furniture were used: Lemming, Trim and Magnetic. We welcome everyone to see the full range of our collection at www.iker.com.pl