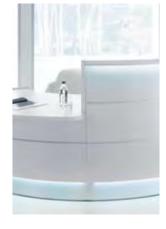

VALDE 12-25

**0V0** 

CABINETS 29

Led lighting steered with a **remote control** allows to light the counter in accordance with allows to regulate **the intensity and the color** the selected program with **monotonous of light** automatically. Pressing one button changes the color of the reception desk and

The body of the counter includes hidden **table** with enough space for a computer or handy shelves for files and a wide working a printer.

The **high gloss HPL front** of VALDE is available in **six finishes** – **red, orange**, **desks** reveal the **intensity of the colour**. **green, white, oak** and **chestnut.** With

Ovo is a multifunctional reception desk dedi- computer stand and the vertical shelf for files cated to small rooms or customer service bu- and documents. Apart from ergonomics the reaus. Due to a **lowered desk top** it is easy to Ovo reception desk offers an interesting form communicate with a client in a sitting position. connecting a white oval of the desk top with The common part of the desk top allows a dark rectangle of the body and the frontal to deal with documents easily and provides part of furniture produced in two optional trouble-free communication. The lifted part colors - cocoa and chestnut. of the reception desk includes a **hidden** 