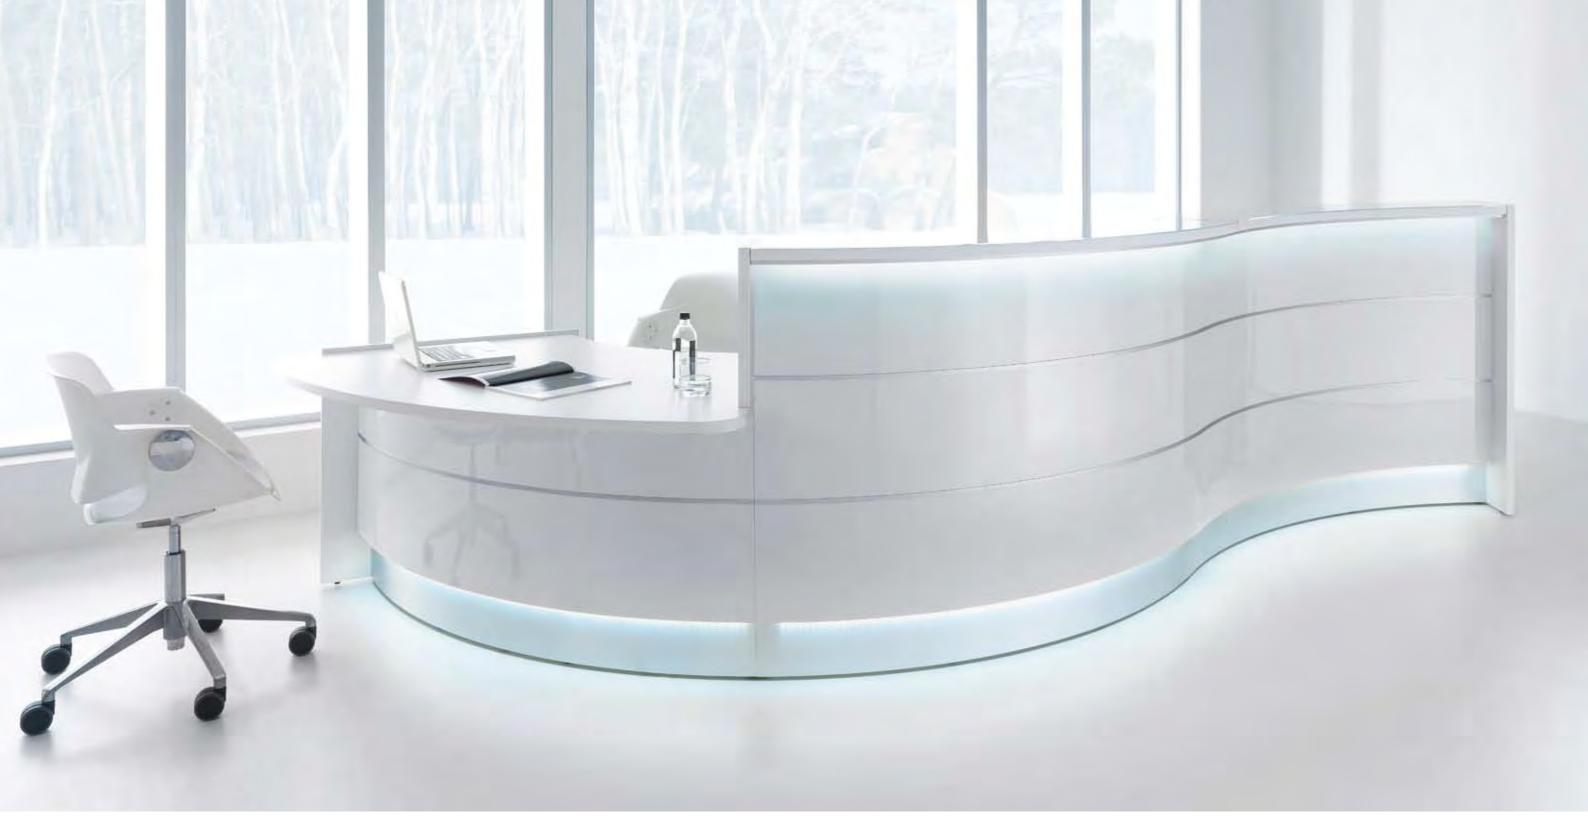

Due to a wide range of available elements the shape of the Valde reception desk can be configured in various forms – from a circle through an arch to angular and simple blocks. It allows to arrange even small reception rooms without any problems.

Cool light perfectly harmonizes with the chestnut finish and emphasizes the hue of the colored front.

Let us pay attention to the reception desk with cation easier and works perfectly in customer the lowered desk top which makes communi- service bureaus.