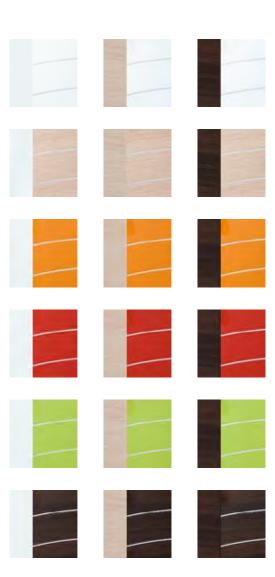

The body of the counter includes hidden **table** with enough space for a computer or handy shelves for files and a wide working a printer.

The **high gloss HPL front** of VALDE is available in **six finishes** – **red, orange**, **desks** reveal the **intensity of the colour**. **green, white, oak** and **chestnut.** With