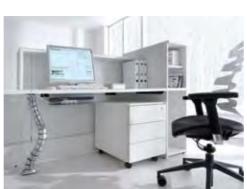

The body of the counter includes hidden **table** with enough space for a computer or handy shelves for files and a wide working a printer.

The **high gloss HPL front** of VALDE is available in **six finishes** – **red, orange**, **desks** reveal the **intensity of the colour**. **green, white, oak** and **chestnut.** With