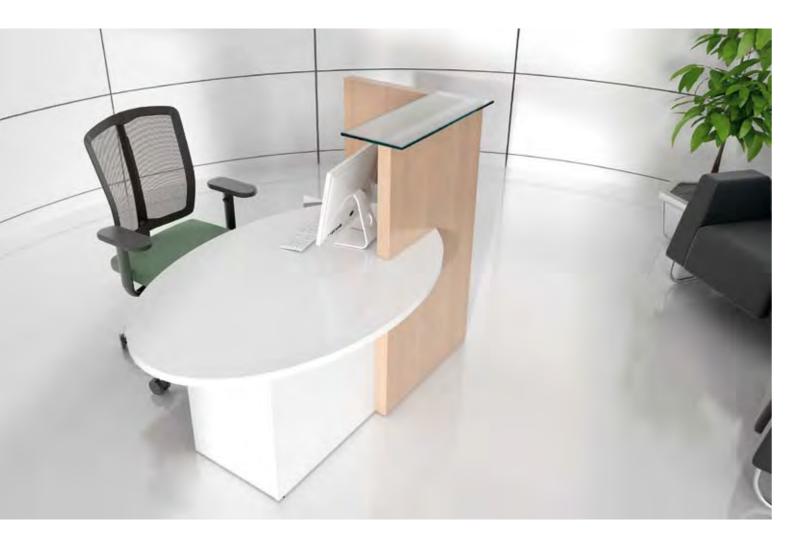

Ovo is a multifunctional reception desk dedi- computer stand and the vertical shelf for files cated to small rooms or customer service bu- and documents. Apart from ergonomics the reaus. Due to a **lowered desk top** it is easy to Ovo reception desk offers an interesting form communicate with a client in a sitting position. connecting a white oval of the desk top with The common part of the desk top allows a dark rectangle of the body and the frontal to deal with documents easily and provides part of furniture produced in two optional trouble-free communication. The lifted part colors - cocoa and chestnut. of the reception desk includes a **hidden** 