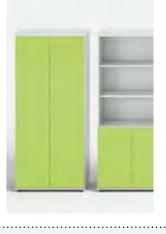

\* storages with HPL front

A5404H\* 802/432/1833

A3104H\*/A3104HG\*\* 802/432/1129

A3404H\*/A3404HG\*\* 802/432/1129

A2104H\*/A2104HG\*\* 802/432/777

**A:** 34/67 **B:** 34/67 **C:** 34/67 **D:** 72/73/74/82