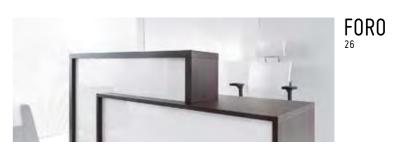

Three rectangular elements link the straight reception counter ZEN in a particular way. The modules equipped with LED-lighting add delicacy and improve the working conditions in the

Unique, **cubist shape** of the reception desk makes the character of the room very expressive. Two overlapping rectangles available or chestnut. Not so big body of Foro is extremein four color variants - white, green, red ly capacious and offers enough space for essenand **orange** create the front of the counter. tial devices and stationery.