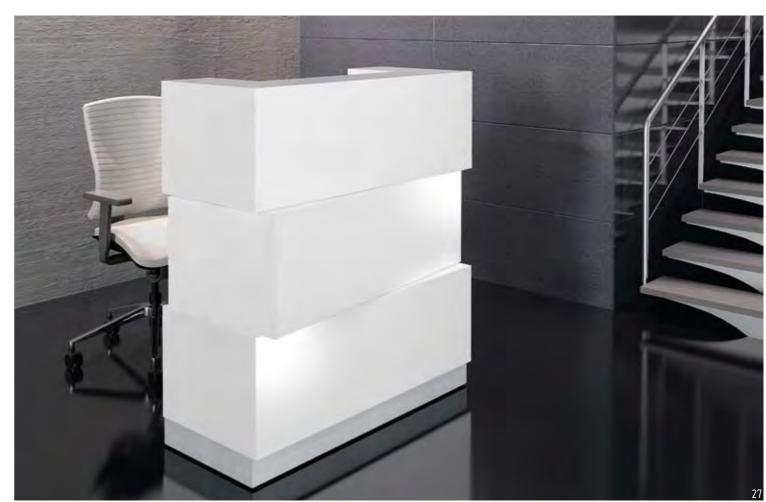

VALDE 12-25

**0V0** 

CABINETS 29

Led lighting steered with a **remote control** allows to light the counter in accordance with allows to regulate **the intensity and the color** the selected program with **monotonous of light** automatically. Pressing one button changes the color of the reception desk and