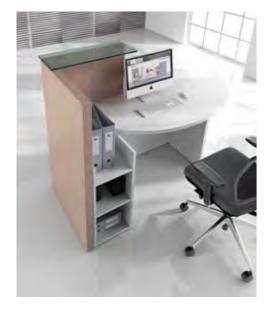

Ovo is a multifunctional reception desk dedi- computer stand and the vertical shelf for files cated to small rooms or customer service bu- and documents. Apart from ergonomics the reaus. Due to a **lowered desk top** it is easy to Ovo reception desk offers an interesting form communicate with a client in a sitting position. connecting a white oval of the desk top with The common part of the desk top allows a dark rectangle of the body and the frontal to deal with documents easily and provides part of furniture produced in two optional trouble-free communication. The lifted part colors - cocoa and chestnut. of the reception desk includes a **hidden** 