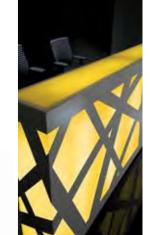

VALDE 12-25







**0V0** 



CABINETS 29











Led lighting steered with a **remote control** allows to light the counter in accordance with allows to regulate **the intensity and the color** the selected program with **monotonous of light** automatically. Pressing one button changes the color of the reception desk and

















Due to a wide range of available elements the shape of the Valde reception desk can be configured in various forms – from a circle through an arch to angular and simple blocks. It allows to arrange even small reception rooms without any problems.







The body of the counter includes hidden **table** with enough space for a computer or handy shelves for files and a wide working a printer.



The **high gloss HPL front** of VALDE is available in **six finishes** – **red, orange**, **desks** reveal