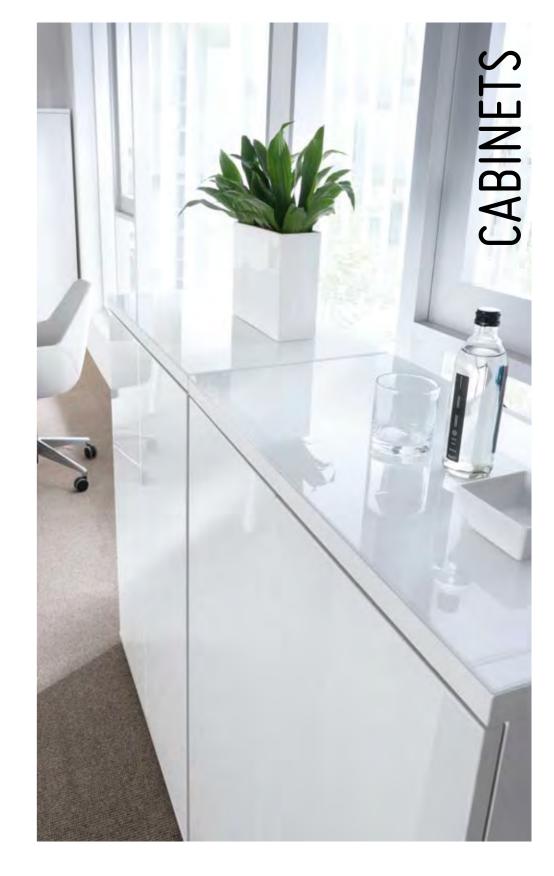

\* storages with HPL front

A5404H\* 802/432/1833

A3104H\*/A3104HG\*\* 802/432/1129

A3404H\*/A3404HG\*\* 802/432/1129

A2104H\*/A2104HG\*\* 802/432/777

**A:** 34/67 **B:** 34/67 **C:** 34/67 **D:** 72/73/74/82

2100/800/1100

LC 23 W/D/H

C Body/Sides **D** Straight front F Cube / foot

D A3104H\* W W/D/H

\*\* storages with HPL front and glass top

The partner (co-organiser) is IKER a producer of modern upholstery furniture, chairs and lighting. The followings pieces of furniture were used: Lemming, Trim and Magnetic. We welcome everyone to see the full range of our collection at www.iker.com.pl