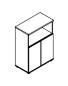

\* storages with HPL front

A5404H\* 802/432/1833

A3104H\*/A3104HG\*\* 802/432/1129

A3404H\*/A3404HG\*\* 802/432/1129

A2104H\*/A2104HG\*\* 802/432/777

**A:** 34/67 **B:** 34/67 **C:** 34/67 **D:** 72/73/74/82