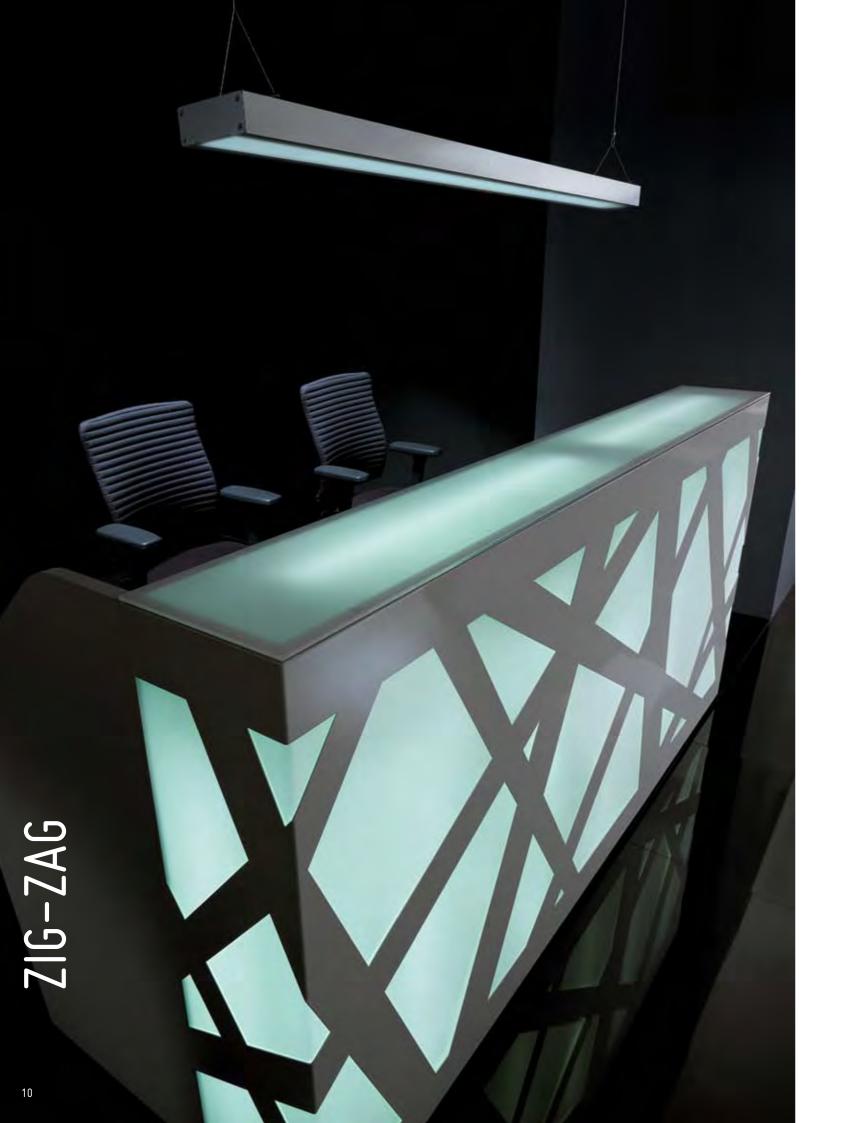

VALDE 12-25







**0V0** 



CABINETS 29











Led lighting steered with a **remote control** allows to light the counter in accordance with allows to regulate **the intensity and the color** the selected program with **monotonous of light** automatically. Pressing one button changes the color of the reception desk and

















Due to a wide range of available elements the shape of the Valde reception desk can be configured in various forms – from a circle through an arch to angular and simple blocks. It allows to arrange even small reception rooms without any problems.







The body of the counter includes hidden **table** with enough space for a computer or handy shelves for files and a wide working a printer.



The **high gloss HPL front** of VALDE is available in **six finishes** – **red, orange**, **desks** re